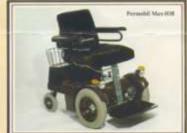

#### SAAB Permobil Max-IOR

For use induces, usef to a Bentart extent outdoors. Easy-tooperate chair for schalts, requiring only one hand to central

Can be egaped with seal elevator, RA-harpinia, and remain control.