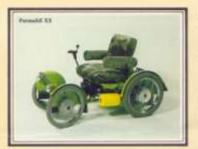

#### SAAB Permobil Exterior XX

For general soldiest size, flast to baselle, with saturatelling capability on high servain, off yeard, and soc and now.
Psychiat with years as well as older partial. Operated to expende observing and speed operate, empirical post flastlates in both acros.