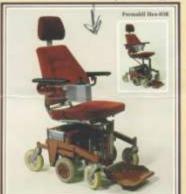

#### SAAB Permobil Hes-IOR

For ground todoor use, suitable for home or workplace. Inposious six-school dange makes it highly massesserable. even in narrow aparen, and very stable in any position - it can turn around on the spot. Operated with right or leftmounted top-stick:

Can be equipped with sent elevator, and loopints that can be lowered to the floor, the wo-called RA-bospints. This accessery facilitates incomment only and aff the chair, portractedly helpful for people with severe risessession.