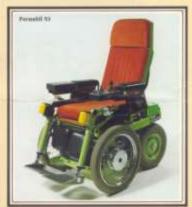

#### SAAB Permobil Superior S3

For indicer and sundone ion. Once operated by fragerity control, requiring minimum band functions. Electrocallysulfactable bank root, log root, fact root and west gradient all standard.

Can be equipped with op-excl-puff control, this control unit fact control. Can also be adapted for other special require-